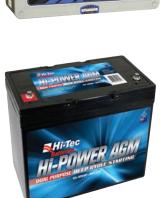

#### **HI-POWER AGM BATTERIES**

Hi-Tec Hi-power AGM is suitable for Motorhomes, Caravans, Generators, Fire pumps, Mobility scooters.

Popular models include: **12v85, 12v105, 12v125** 

Bluetooth