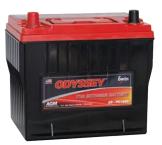

#### **ODYSSEY AGM BATTERIES**

Hi-Tec ODYSSEY range suitable for extreme applications. Applications include Racing, Marine and Diesel Generators.

Popular models include: **PC1500, PC1700 , PC680, PC925, PC1200** 